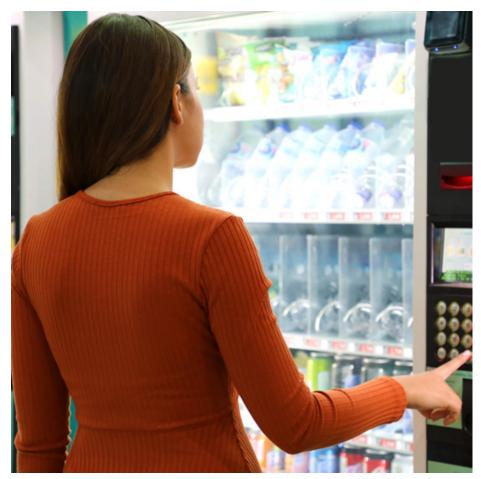

## **VENDING MACHINES**

Vending machines throughout campus offer snacks, beverages & essentials. Whether you need a quick pick-me-up or a refreshing drink, we have you covered. Lose money? Report it to Cashier Services for a refund. Machine out of service? Notify Michelle Lewis.